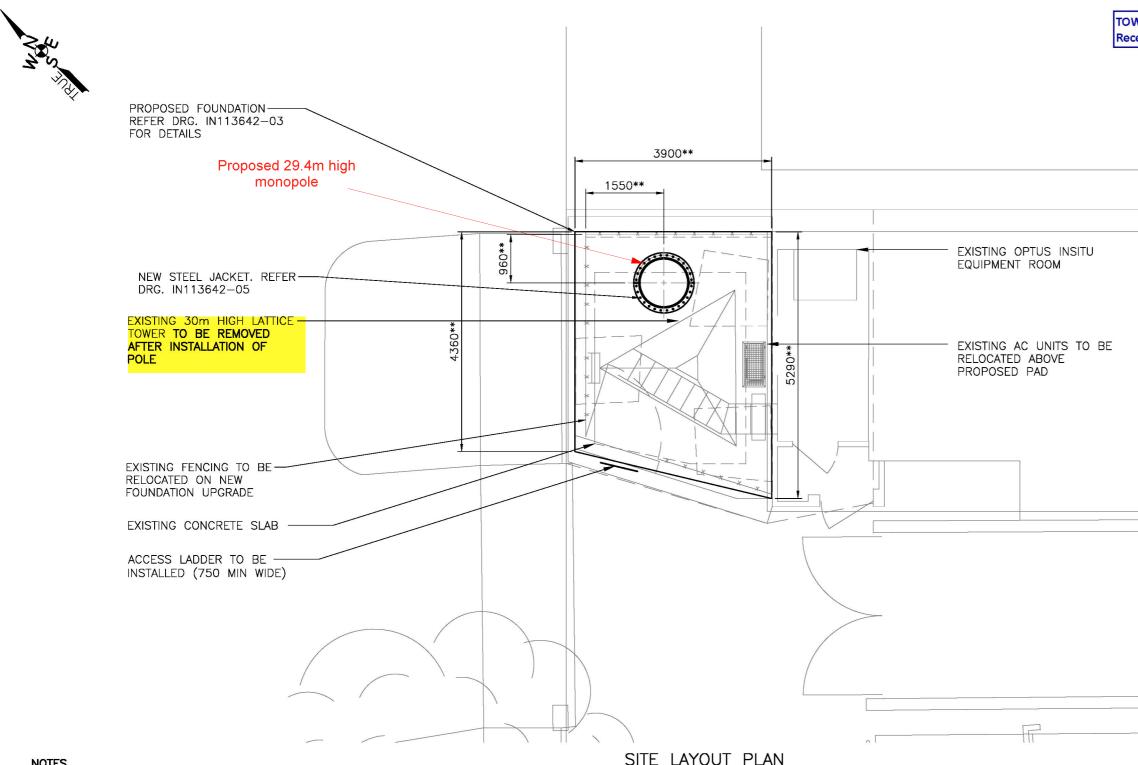

## NOTES

- 1. FOR GENERAL NOTES REFER DRAWING STD-G100 AND STD-G101.
- 2. EXISTING GTW'S TO BE RELOCATED, OR INTEGRATED INTO SLAB, IF LOCATED WITHIN NEW FOUNDATION FOOTPRINT.
- 3. EXISTING CABLE TRAYS AND POSTS ARE TO BE REMOVED FOR CONSTRUCTION OF THE STRENGTHENING FOUNDATION. DURING THIS TIME, THE FEEDER CABLES ARE TO BE TEMPORARILY SUPPORTED UNTIL THE WORKS HAVE BEEN COMPLETED. THE POSTS SHALL BE REINSTALLED TO TOP OF NEW CONCRETE FOUNDATION.
- 4. DO NOT ATTEMPT TO UNDERTAKE FOUNDATION WORKS DURING STRONG WIND CONDITIONS.
- DURING THE FOUNDATION CONSTRUCTION, THE CONTRACTOR SHALL MAINTAIN 5. THE EXISTING STRUCTURE AND EQUIPMENT SHELTER IN A SAFE AND STABLE CONDITION
- 6. IT IS TO BE NOTED THAT THERE COULD BE POWER CABLES AND OPTIC FIBRE IN THE VICINITY OF THE MONOPOLE AND CAUTION TO BE USED DURING EXCAVATION OF THE FOUNDATION. (REFER ALSO THE "UNDERGROUND SERVICES" NOTE ON DRG. STD-G100.
- 7. DIMENSION SHOWN THUS '\*\*' ARE TO BE SITE VERIFIED BEFORE CONSTRUCTION STARTS.