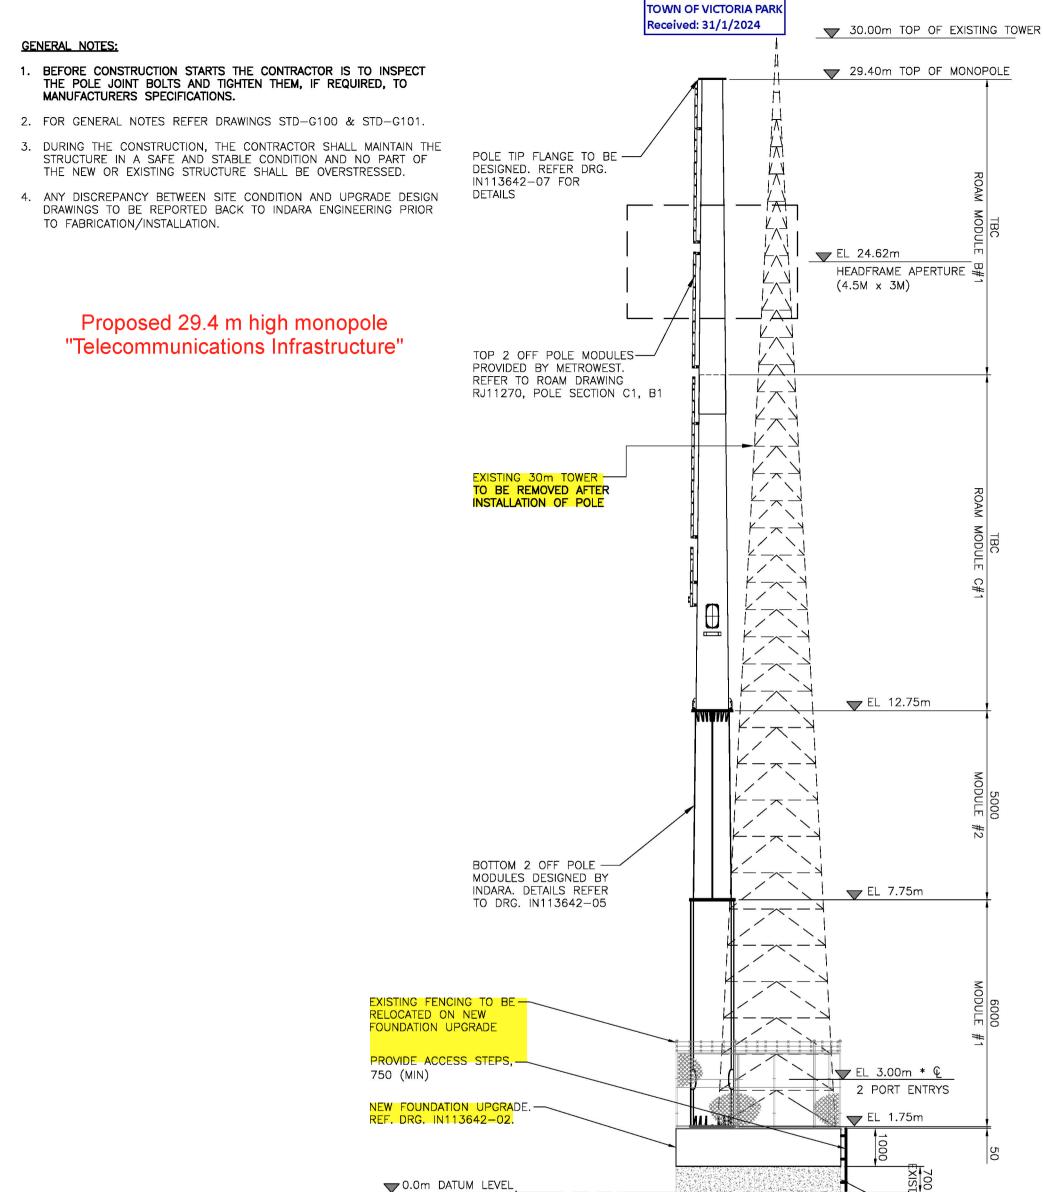

|              |                                  |                                                                                                                                                                                                                                                                                                                                                                                                                                                                                                                                                                                                                                                                                                                                                                                                                                                                                                                                                                                                                                                                                                                                                                                                                                                                                                                                                                                                                                                                                                                                                                                                                                                                                                                                                                                                                                                                                                                                                                     |      |                                                    |                        | ▼0.0<br>(F       | IM DATU<br>RL.16.0m | <u>M LEVE</u><br>AHD) | L<br><u>*'::::</u> :                   | <u>*****</u> ******* | <u>500</u> 7 |   | MONOPOL |                     |                 |                  |            | EXISTING<br>FOUNDATION                                                                                                                                                                                                                        |
|--------------|----------------------------------|---------------------------------------------------------------------------------------------------------------------------------------------------------------------------------------------------------------------------------------------------------------------------------------------------------------------------------------------------------------------------------------------------------------------------------------------------------------------------------------------------------------------------------------------------------------------------------------------------------------------------------------------------------------------------------------------------------------------------------------------------------------------------------------------------------------------------------------------------------------------------------------------------------------------------------------------------------------------------------------------------------------------------------------------------------------------------------------------------------------------------------------------------------------------------------------------------------------------------------------------------------------------------------------------------------------------------------------------------------------------------------------------------------------------------------------------------------------------------------------------------------------------------------------------------------------------------------------------------------------------------------------------------------------------------------------------------------------------------------------------------------------------------------------------------------------------------------------------------------------------------------------------------------------------------------------------------------------------|------|----------------------------------------------------|------------------------|------------------|---------------------|-----------------------|----------------------------------------|----------------------|--------------|---|---------|---------------------|-----------------|------------------|------------|-----------------------------------------------------------------------------------------------------------------------------------------------------------------------------------------------------------------------------------------------|
| SHEET NUMBER | CHECKED BY: BUSINESS UNIT NUMBER | TELEPHONE     No:     (02)     9495       FAX     No:     (02)     9495       WEBSITE:     www.inderr       DRAWN BY:     Mage: Comparison of the second se | NI N | PROJECT JOB DESCRIPTION<br>NEW MONOPOL<br>OP113642 | MONOPOLE<br>GENERAL AF | STTE<br>CARLISLE | TENDER              | RE                    | 15.12.23 FENCE AN<br>03.07.23 STEEL JA |                      |              | - |         | CERTIFYING ENGINEER | DESIGN ENGINEER | CAD/DATA MANAGER | POSITION   | THIS DRAWING IS THE PROPI<br>CITHE COMPANY), THE DRAWIN<br>CONFIDENTIAL AND MAY ONLY<br>EXPRESSLY ARRED WITH<br>REUSE, TRAUSHIT, PUBLISH I<br>DRAWING OR DATA IN ARM<br>WITHOUT THE WRITTEN PERM                                              |
| REVISION     | A3 SHEET<br>NOT TO SCALE         | 9495 9000<br>9495 9100<br>indara.com<br>DESIGNED BY:                                                                                                                                                                                                                                                                                                                                                                                                                                                                                                                                                                                                                                                                                                                                                                                                                                                                                                                                                                                                                                                                                                                                                                                                                                                                                                                                                                                                                                                                                                                                                                                                                                                                                                                                                                                                                                                                                                                | doro | OLE                                                | E<br>ARRANGEMENT       |                  |                     | SCRIPTION             | ND LADDER ADDED NG<br>CKET REVISED NG  |                      |              | _ |         |                     |                 |                  | SIGNATURES | ERTY OF INDARA PTY LTD<br>VG CONTAINS DATA WHICH IS<br>E COMPANY. YOU MAY NOT USE,<br>E COMPANY. YOU MAY NOT USE,<br>OR EXPORT ALL OR PART OF THE<br>WARE FORT ALL OR PART OF THE<br>VANCE FORT ALL OR PART PURPOSE<br>ISSION OF THE COMPANY. |